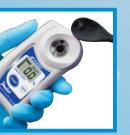

#### Measurement Method

1. Place the sample onto the prism surface.

3. The measurement value will be displayed in 3 seconds.

ISO9001

ASR REGISTERED

All ATAGO refractometers are designed and manufactured in Japan.