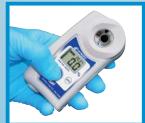

#### Measurement Method

1. Place the sample onto the prism surface.

3. The measurement value will be displayed in 3 seconds.

ISO9001

ASR REGISTERED

All ATAGO refractometers are designed and manufactured in Japan.