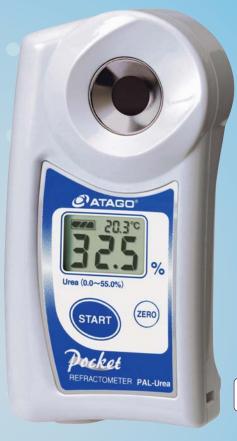

#### Digital Hand-held "Pocket" Refractometer

# PAL-Urea

The proven choice in Europe for fast, accurate measurements of Diesel Exhaust Fluid.

PAL-Urea quickly and accurately measures the urea concentration in emissions-reducing diesel exhaust fluid additives.

## **Specifications**

Measurement range : Urea 0.0 to 55.0% (w/w)

Resolution : Urea 0.1% Measurement accuracy : Urea ±0.3% Measurement temperature : 10 to 40°C (ATC)

Sample volume : 0.3ml Measurement time : 3 seconds

Actual size