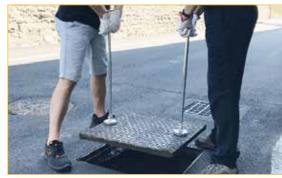

Incredible lifting power thanks to latest generation of neodymium magnets.

Easy to use in parallel position by two operators.

Can be used as a hooking lever in the slots for mechanical lifting.