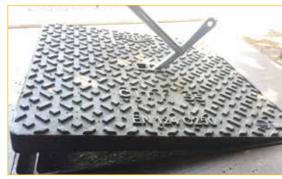

Incredible lifting power thanks to latest generation of neodymium magnets.

Easy to use in parallel position by two operators.

Can be used as a hooking lever in the slots for mechanical lifting.