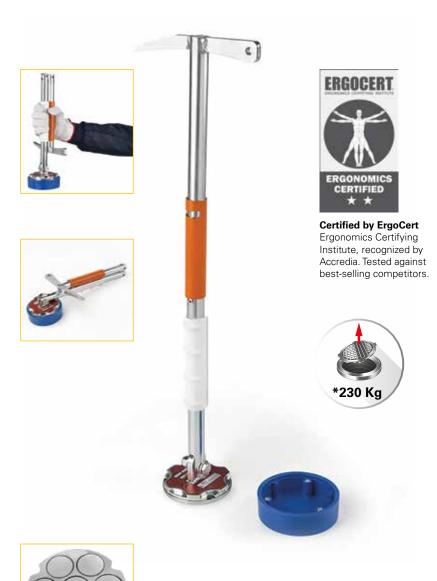

## ULTRA LIGHT FOLDING MAGNETIC MANHOLE COVER LIFTER FOR MEDIUM / HEAVY COVERS

Ultra-light, ultra-compact manhole cover lifter, ideal for quick opening of medium / heavy metallic lid of different size.

Incredible lifting power thanks to latest generation of neodymium magnets.

Easy to use in parallel position by two operators.

Can be used as a hooking lever in the slots for mechanical lifting.

## TECHNICAL CHARACTERISTICS Code K0276 Weight Kg 2,5 Diameter of base cm 11 Lenghthen extension cm 70 Dimension folded 40 x 8 x 15 cm Lifting power Kg 230 (in ideal conditions\*) Material of beak Hardenen steel 38 NCD4 Number and type of Magnets 7 neodymium magnets In respect of lifting activites, as regards the validity of the Ergonomics Certification, we inform that reference is

The exclusive neodymium magnets are protected by a steel sheet that prevents cracks e breakages.

Shoulder pouch for XT1 NANO Code A221013

In sturdy cordura fabric with shoulder strap ideal for transport and storage.