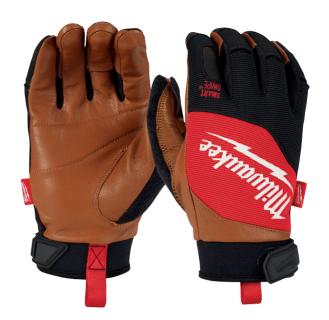

# **FEATURES**

- Smartswipe<sup>™</sup> Allows the use of touch screen devices without removing the gloves on the index finger knuckle.
- Leather on the palm for extended durability and reinforced protection of hands.
- Synthetic leather on back of the hand to offer more dexterity and breathability while working.
- Reinforced palm for added comfort and protection while handling heavy objects.
- European Certified for cut resistance protection: EN ISO 21420 and EN388:2016 (2122X).

#### **COLOR OF THE GLOVE:**

BROWN, BLACK

#### **MATERIAL:**

TOP GRAIN GOATSKIN LEATHER